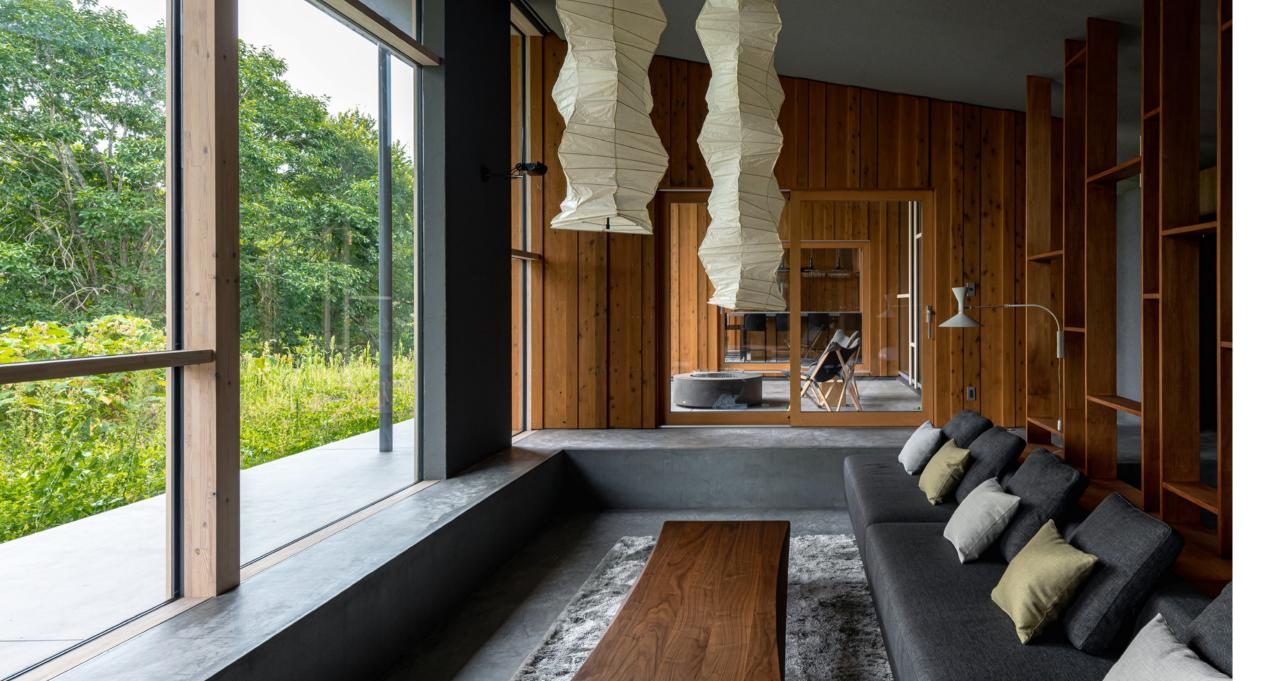

## River House

Completion: 2020.05 Use: Residence Structure: Timber Site Area: 1664.41sqm Total Floor Area: 311.78sqm Building Site: Niseko Abuta, Hokkaido