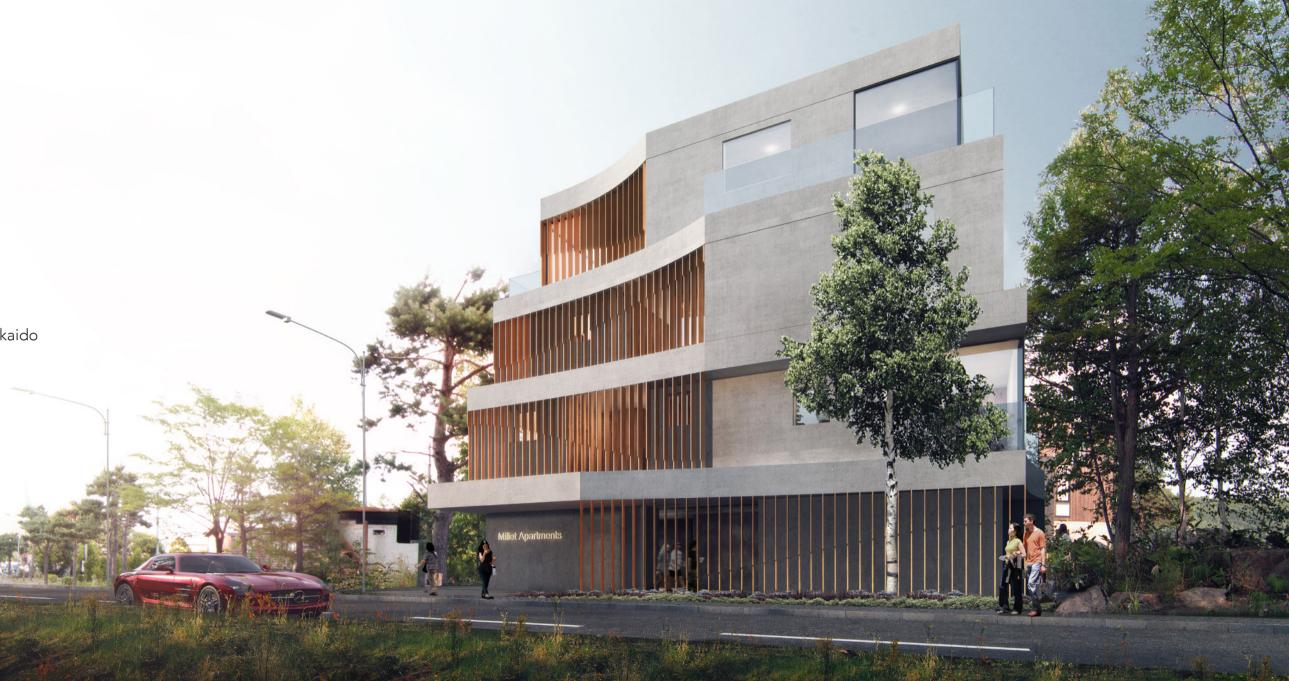

# Millet Apartments

Completion: Unbuilt Use: Hotel Structure: RC Site Area: 481sqm Total Floor Area: 1355.38sqm Building Site: Kitanomine city Furano, Hokkaido