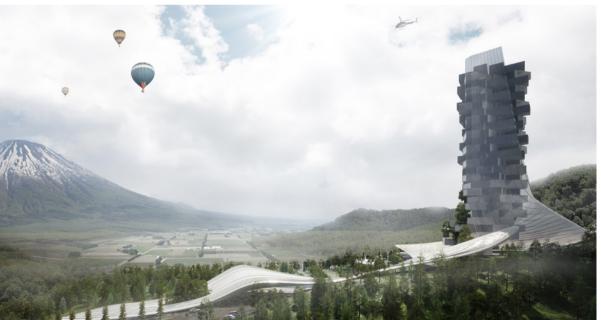

### Niseko The Tower

Completion: Concept Use: Condominium / Commercial Structure: Steel / RC Site Area: 54,215sqm Total Floor Area: 30,000sqm Building Site: Kucchan, Hokkaido