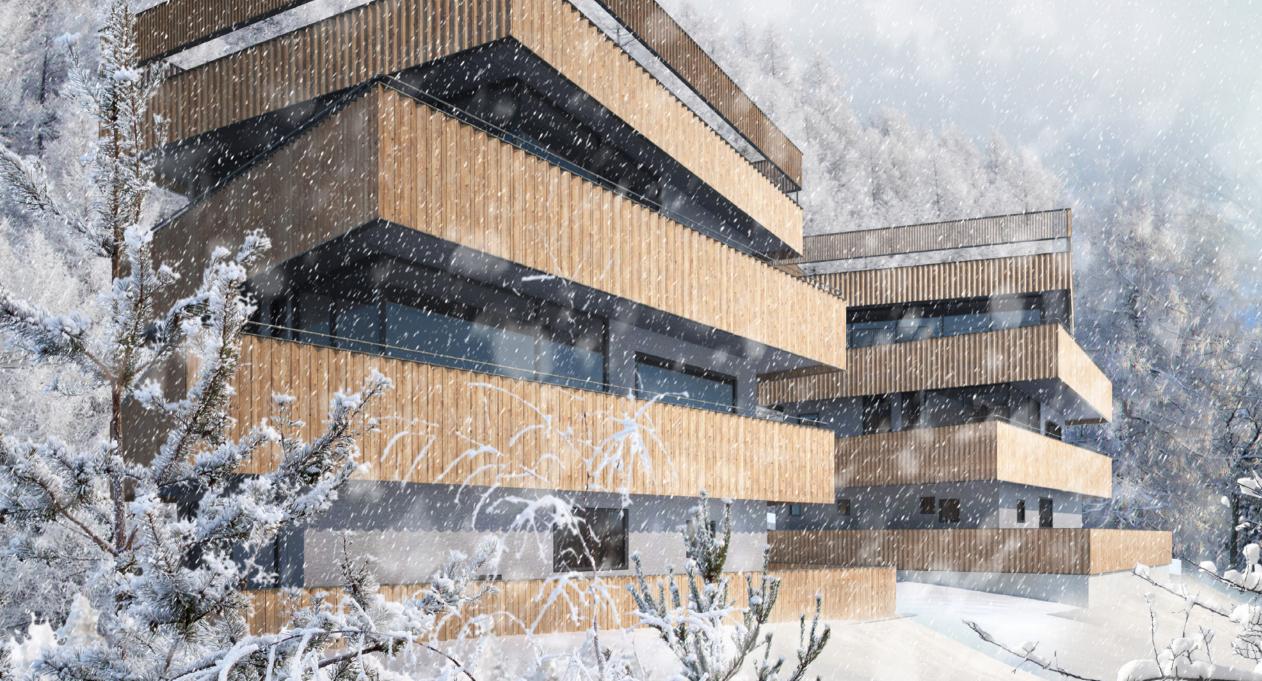

# Chalet Bark

Completion: Unbuilt Use: Residence / Hotel Structure: Steel Site Area: 526.26sqm Total Floor Area: 189.04sqm Building Site: Yamada Kucchan, Hokkaido