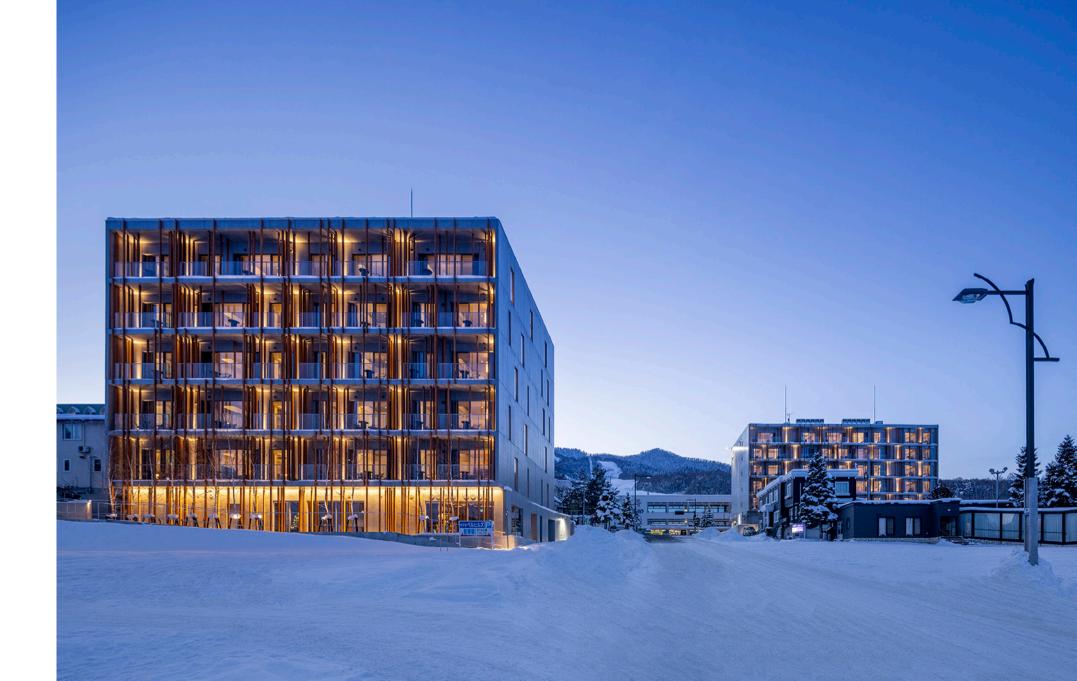

## Fenix West

Fenix West is under construction, and Fenix East is under design process.

Completion: 2022.10 Use: Hotel Structure: RC Site Area: 1,016.12sqm Total Floor Area: 2,054.92sqm Building Site: Kitanomine city Furano, Hokkaido

## Fenix Furano

Completion: 2020.06 Use: Hotel Structure: RC Site Area: 1,767.07sqm Total Floor Area: 3,530.89sqm Building Site: Kitanomine city Furano, Hokkaido