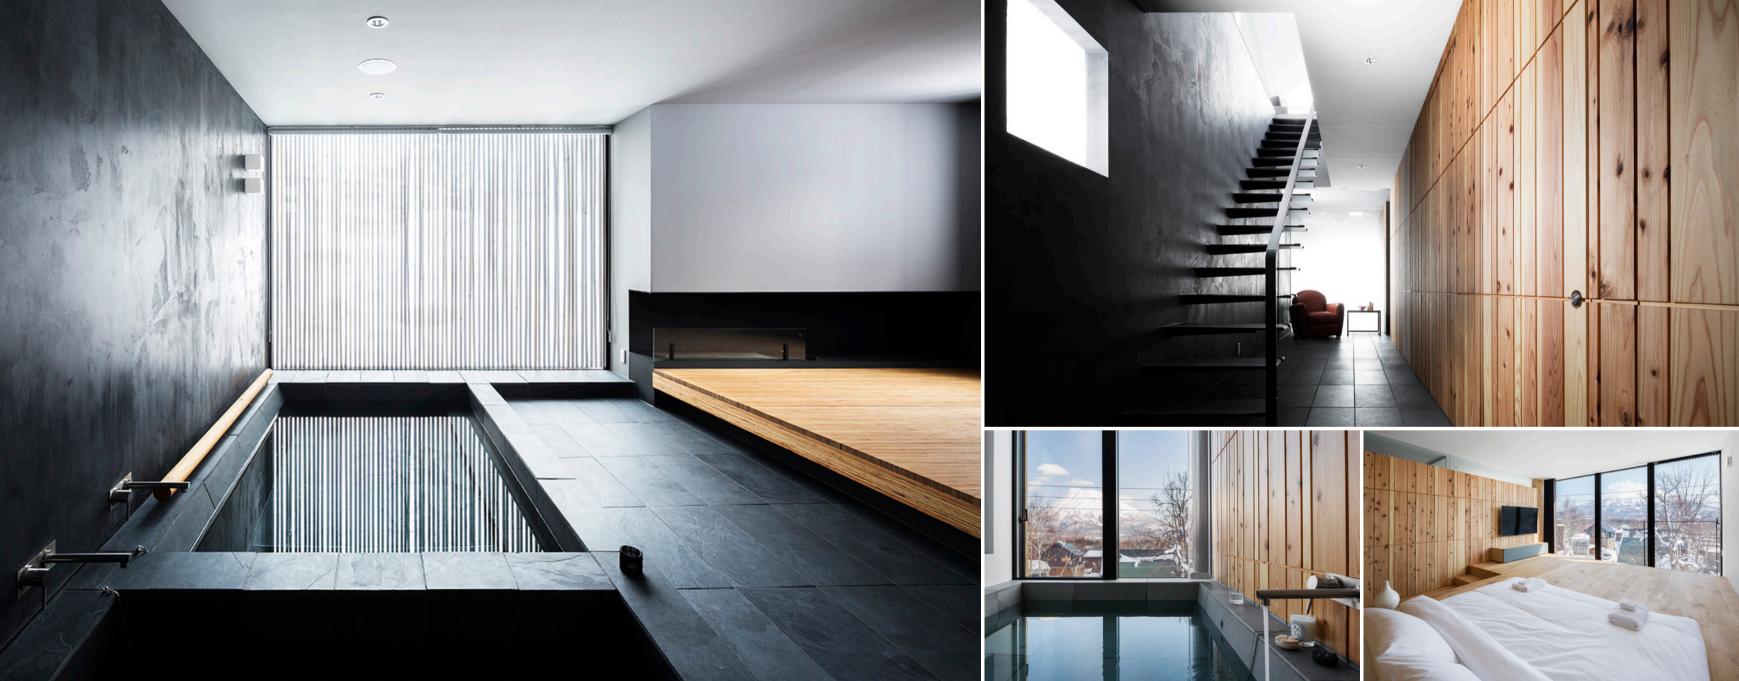

#### ROKA

Completion: built Use: Condominium / Commercial Structure: Steel Site Area: 955.72sqm Total Floor Area: 1,525.04sqm Building Site: Hakuba, Nagano