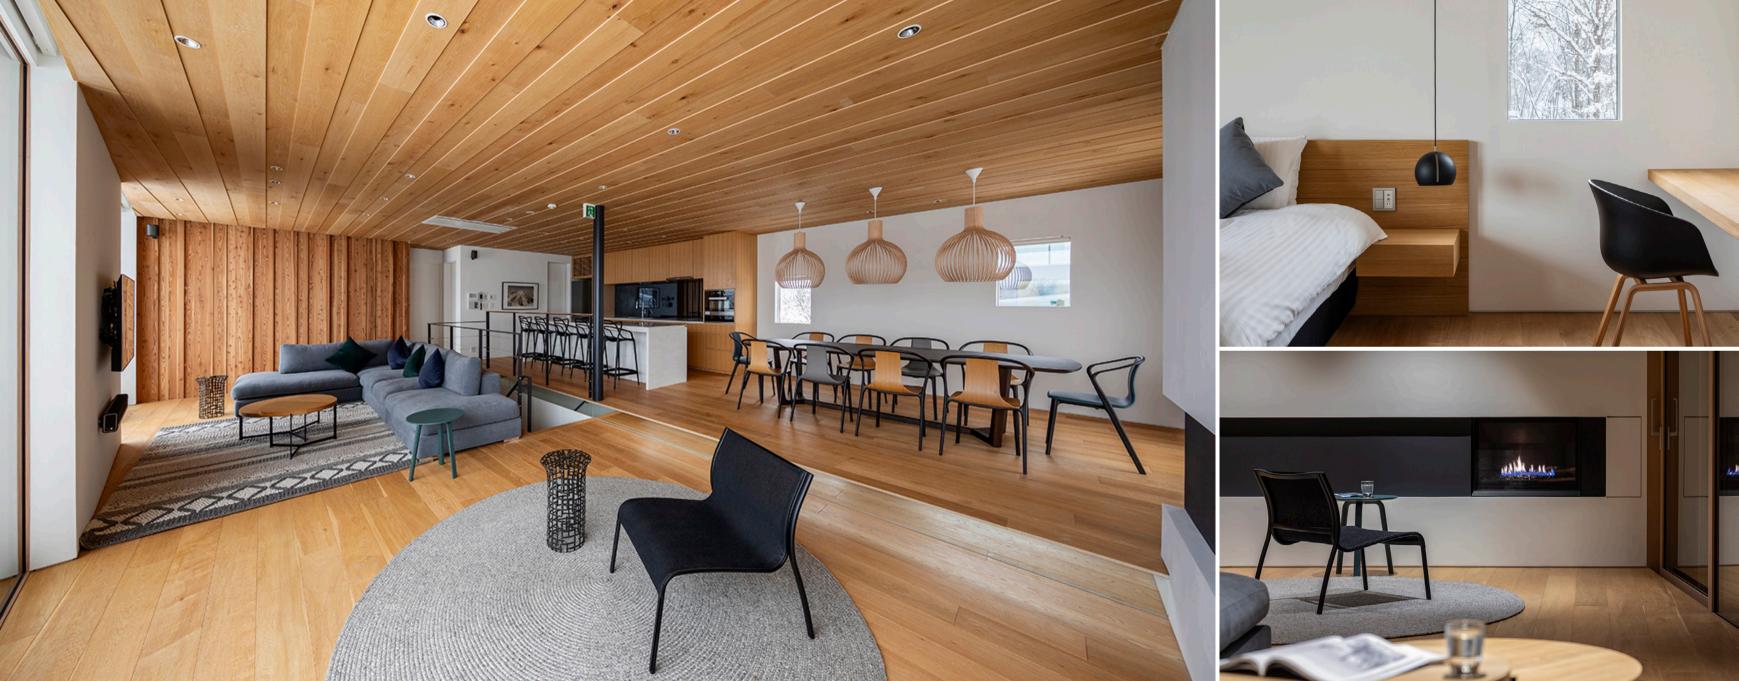

# Elevation Plot-N

Completion: 2022.12 Use: Residence Structure: RC Site Area: 1,188.63sqm Total Floor Area: 278.05sqm Building Site: Kucchan, Hokkaido