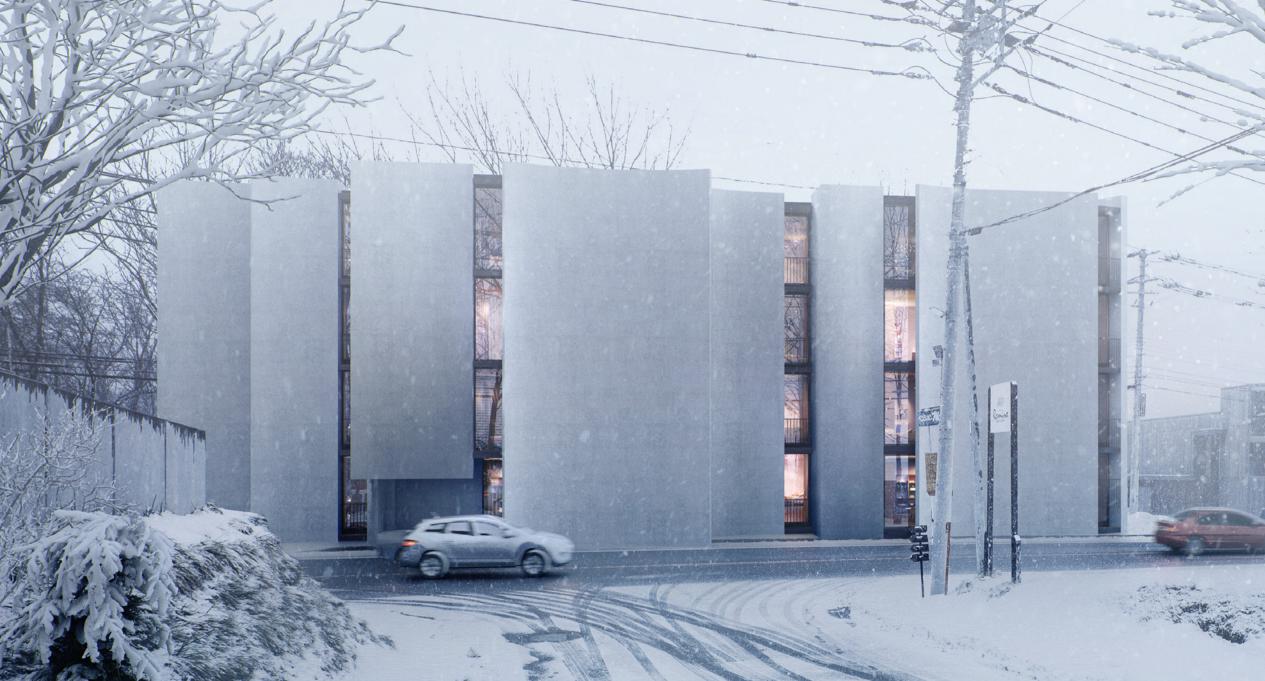

# Millet Apartments

Completion: Unbuilt Use: Hotel Structure: RC Site Area: 481sqm Total Floor Area: 1355.38sqm Building Site: Kitanomine city Furano, Hokkaido