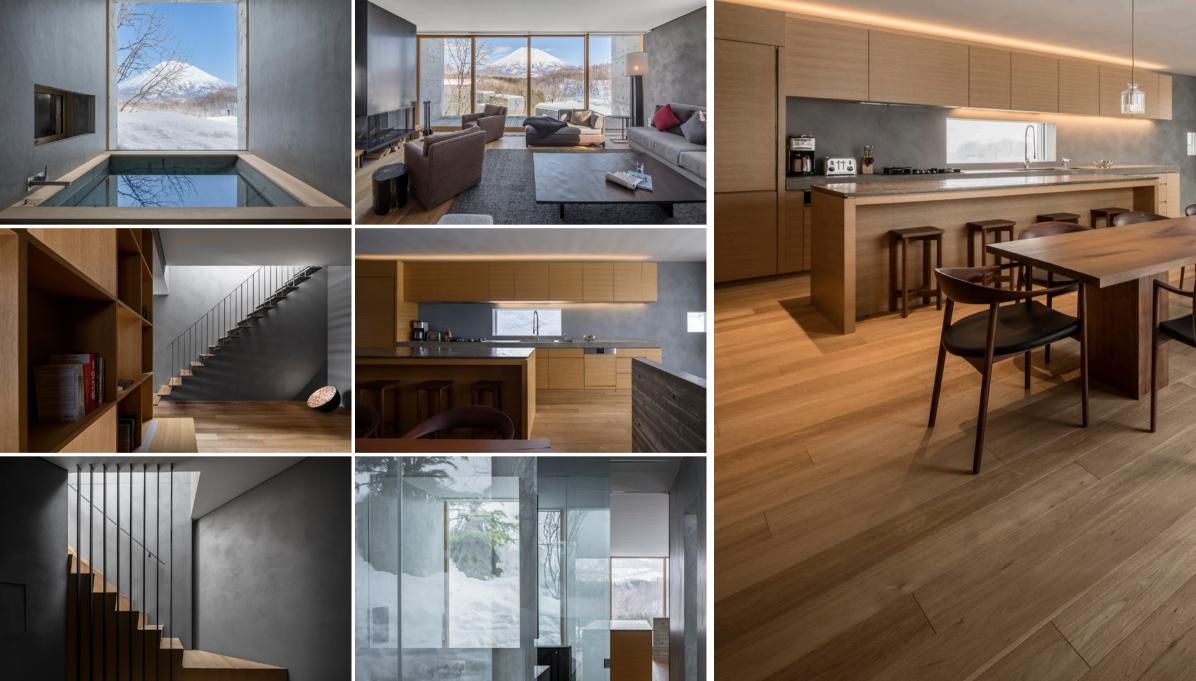

# Elevation Plot-N

Completion: 2022.12 Use: Residence Structure: RC Site Area: 1,188.63sqm Total Floor Area: 278.05sqm Building Site: Kucchan, Hokkaido