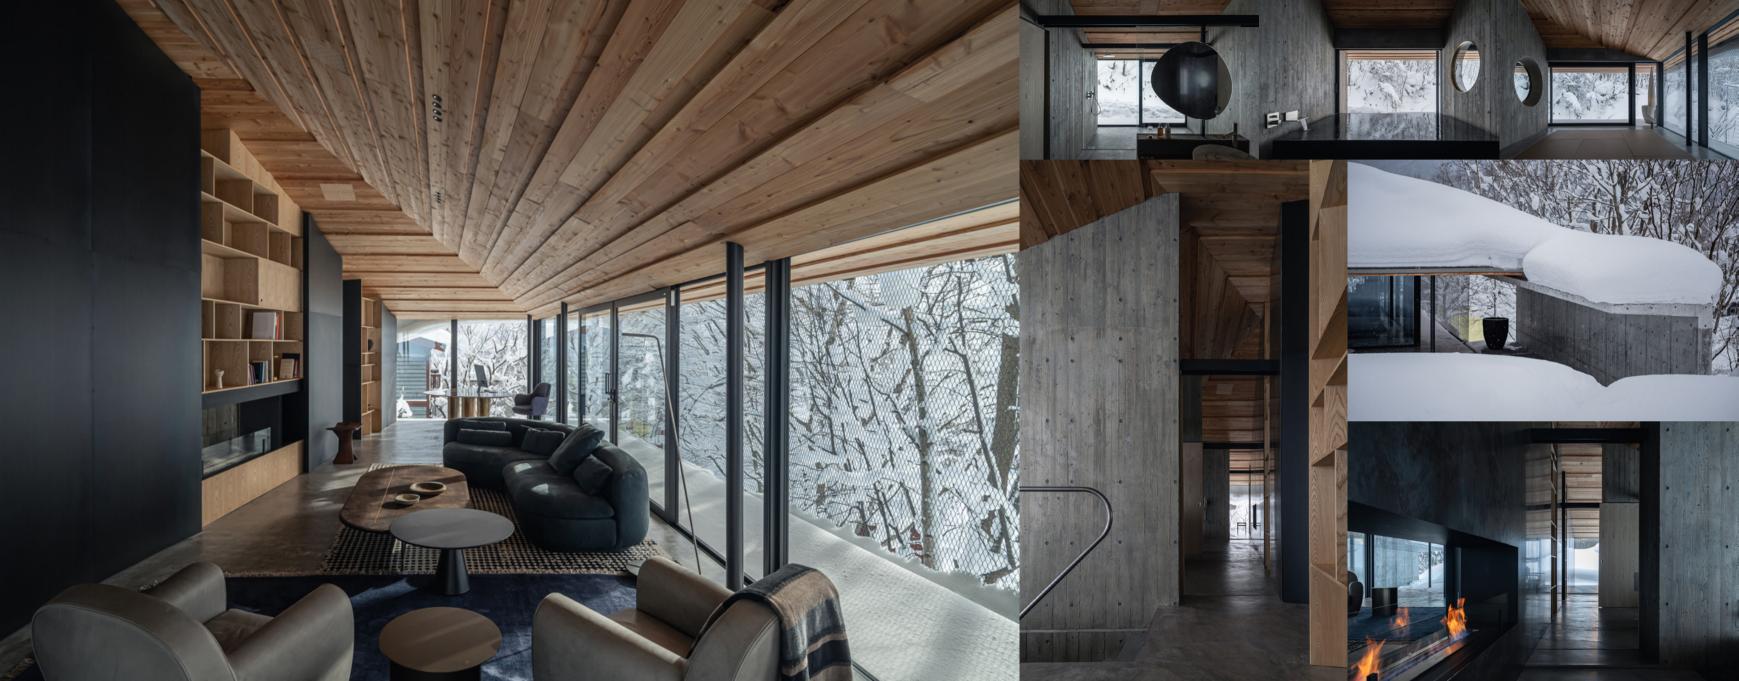

# Elevation Plot-N

Completion: 2022.12 Use: Residence Structure: RC Site Area: 1,188.63sqm Total Floor Area: 278.05sqm Building Site: Kucchan, Hokkaido