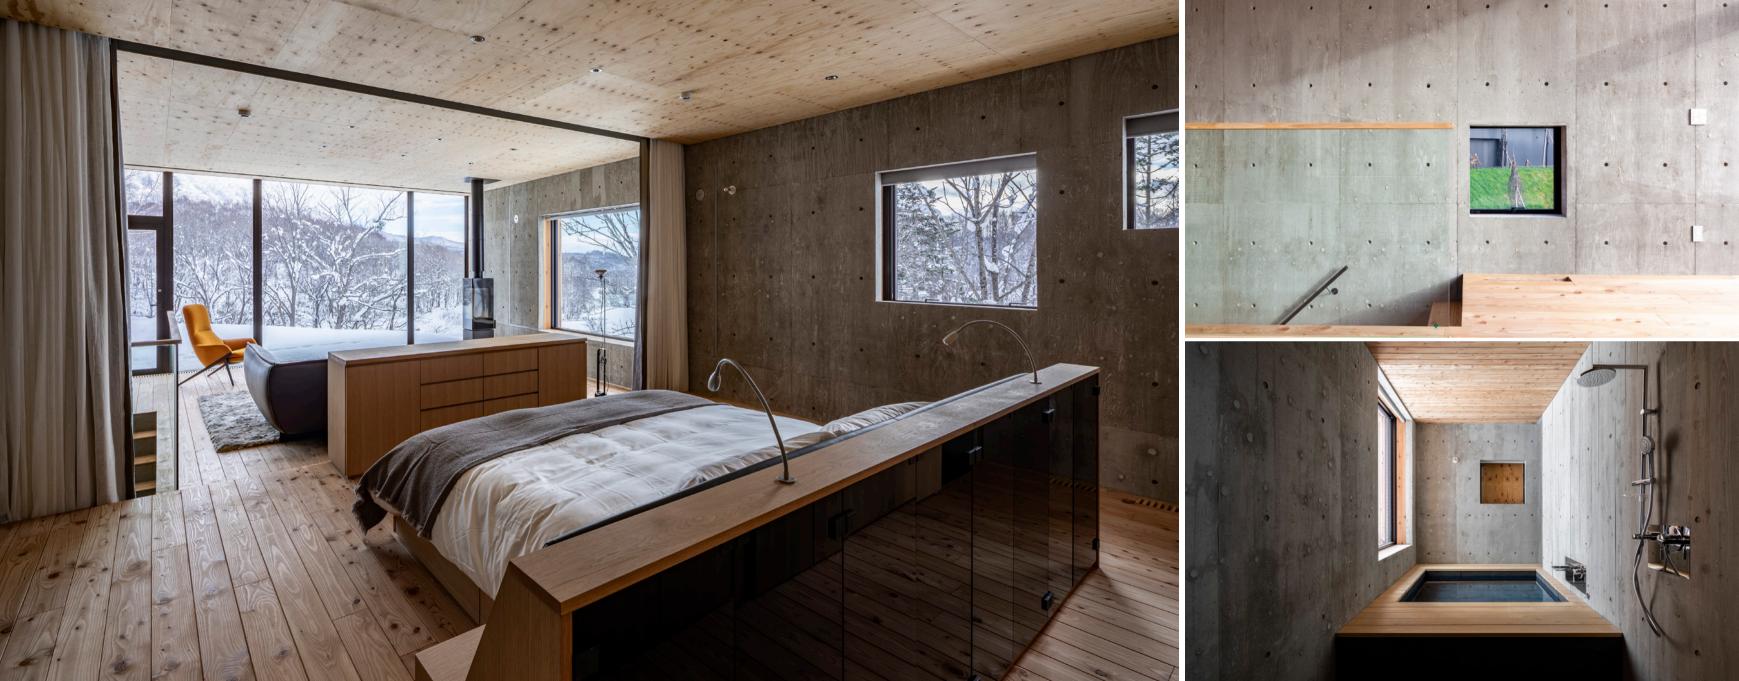

## River House

Completion: 2020.05 Use: Residence Structure: Timber Site Area: 1664.41sqm Total Floor Area: 311.78sqm Building Site: Niseko Abuta, Hokkaido