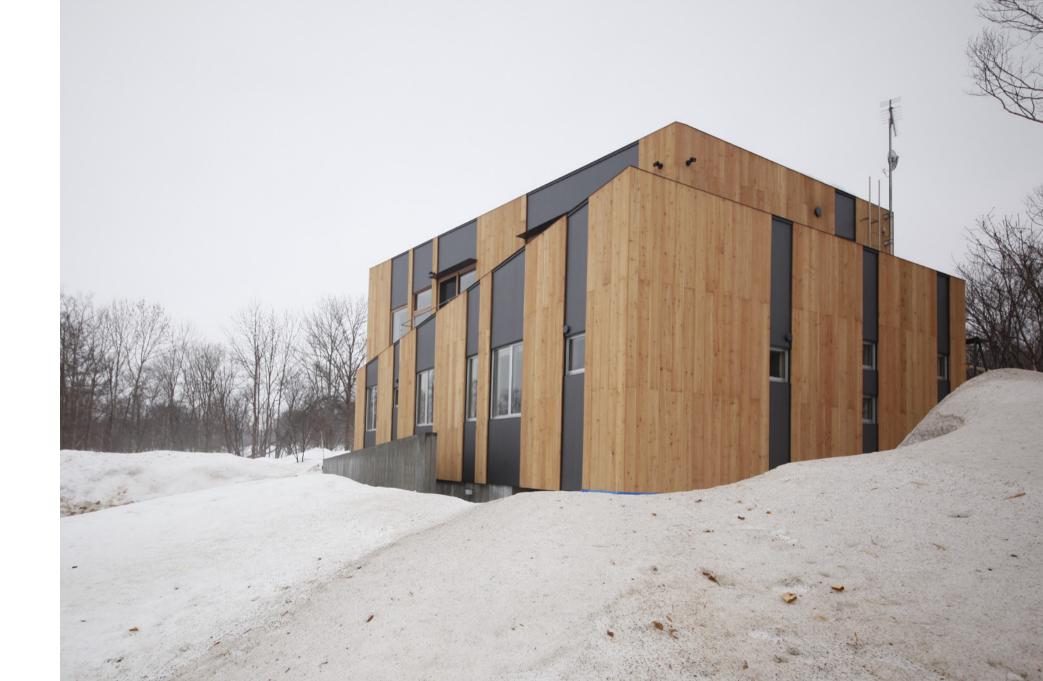

# Elevation Plot-N

Completion: 2022.12 Use: Residence Structure: RC Site Area: 1,188.63sqm Total Floor Area: 278.05sqm Building Site: Kucchan, Hokkaido