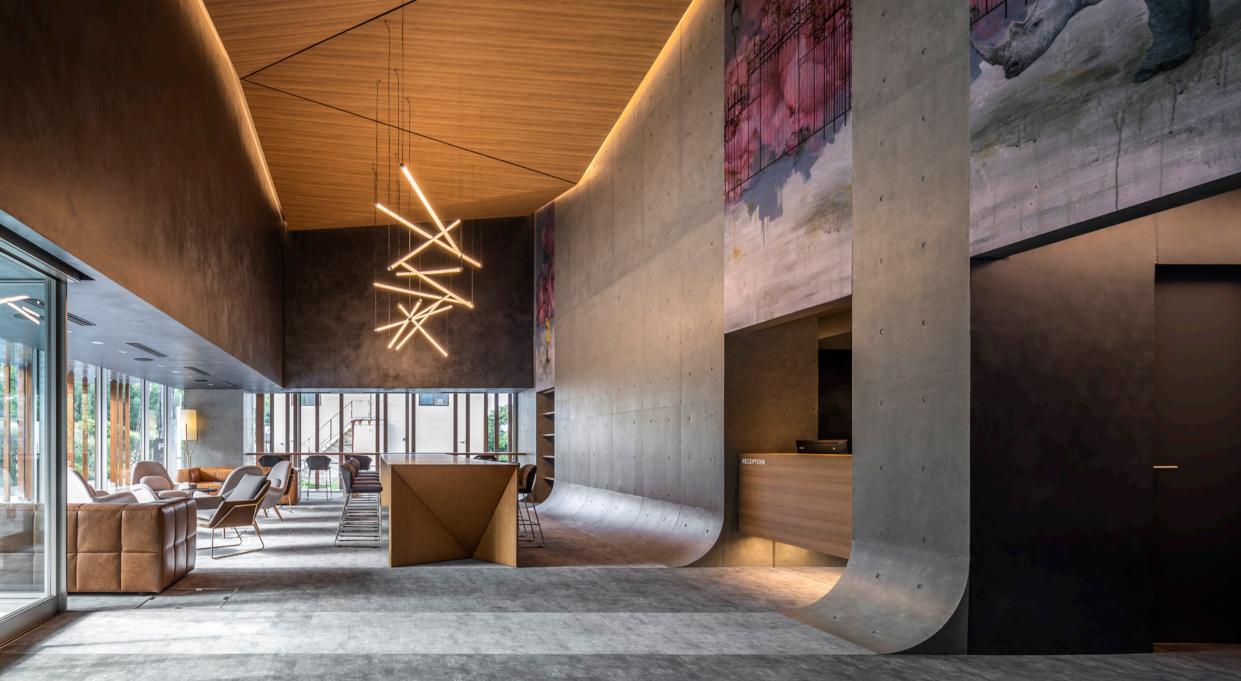

## Fenix West

Fenix West is under construction, and Fenix East is under design process.

Completion: 2022.10 Use: Hotel Structure: RC Site Area: 1,016.12sqm Total Floor Area: 2,054.92sqm Building Site: Kitanomine city Furano, Hokkaido

## Fenix Furano

Completion: 2020.06 Use: Hotel Structure: RC Site Area: 1,767.07sqm Total Floor Area: 3,530.89sqm Building Site: Kitanomine city Furano, Hokkaido