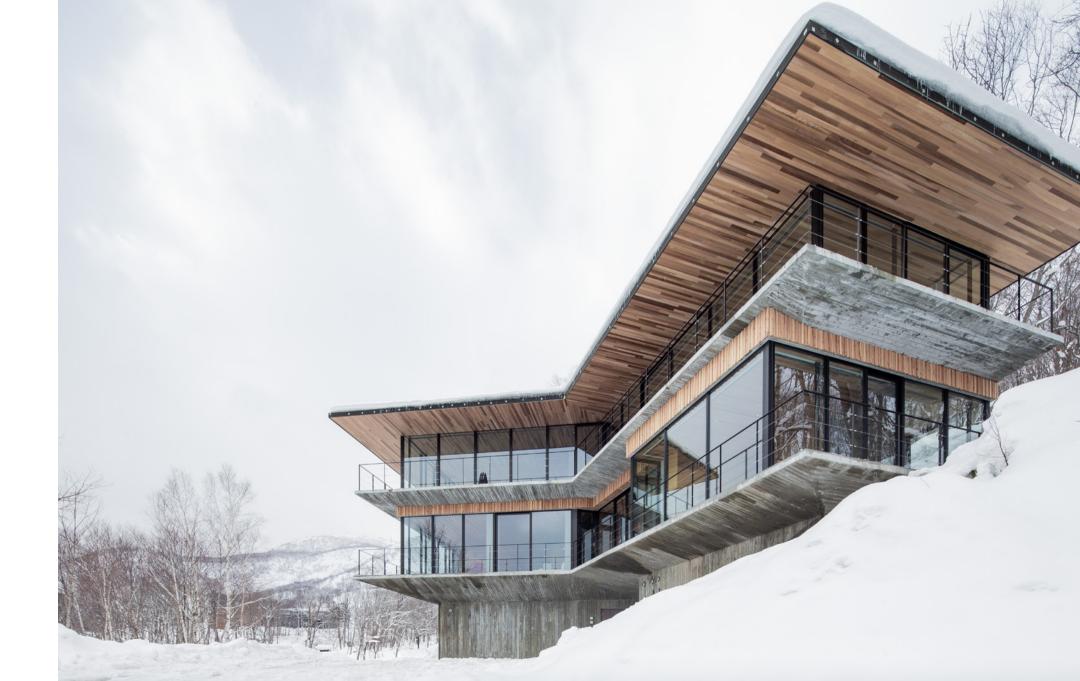

# Elevation Plot-N

Completion: 2022.12 Use: Residence Structure: RC Site Area: 1,188.63sqm Total Floor Area: 278.05sqm Building Site: Kucchan, Hokkaido