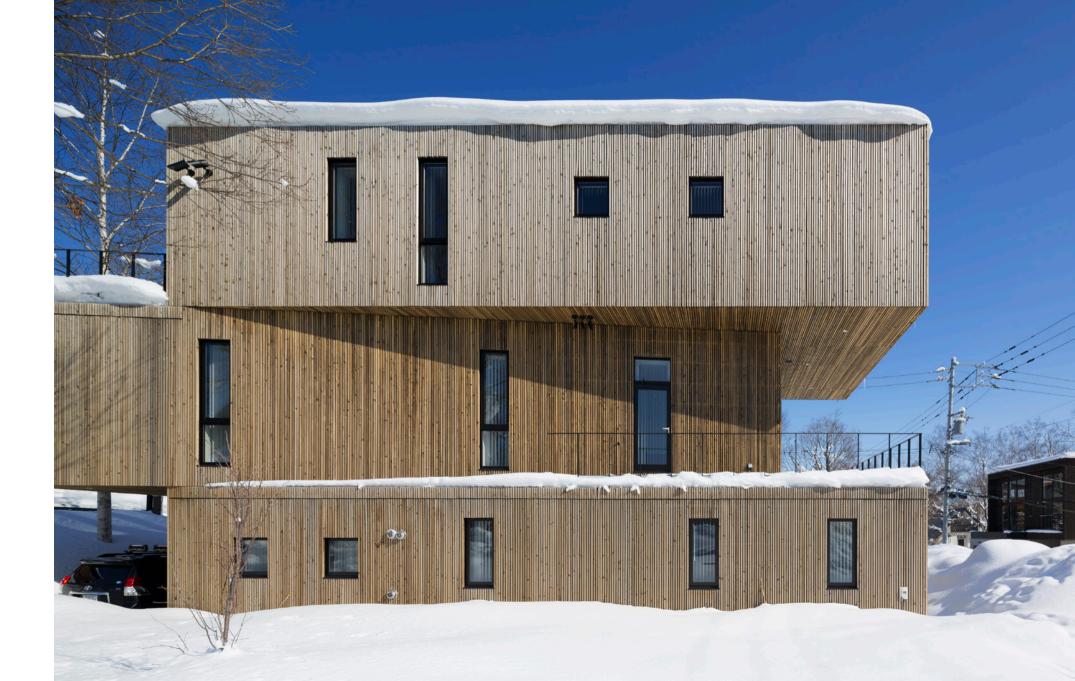

## River House

Completion: 2020.05 Use: Residence Structure: Timber Site Area: 1664.41sqm Total Floor Area: 311.78sqm Building Site: Niseko Abuta, Hokkaido