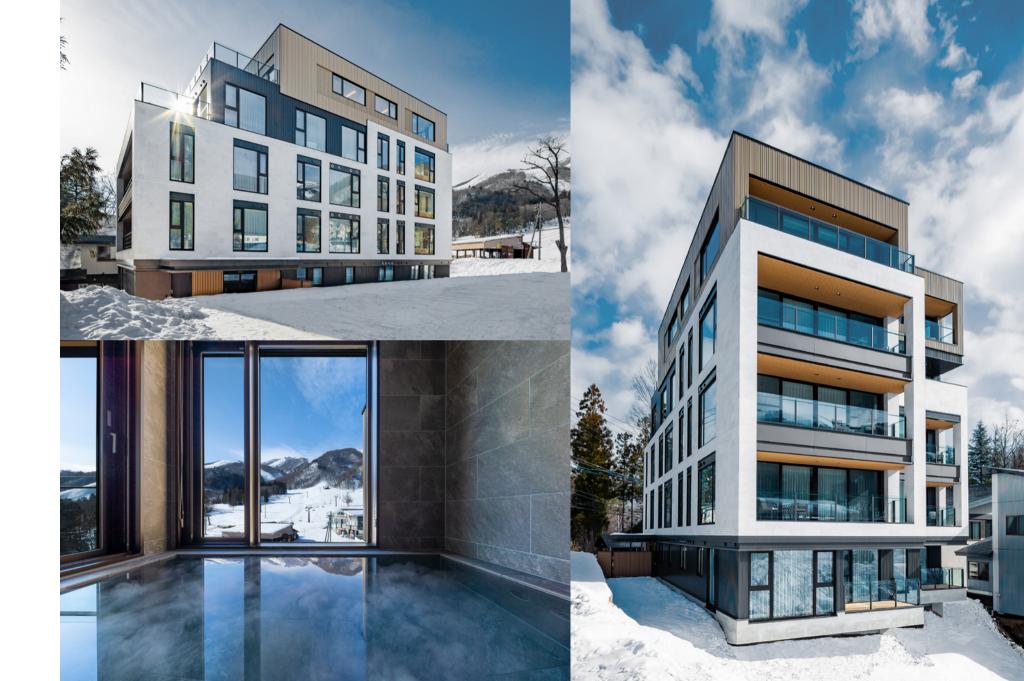

## Fenix Furano

Completion: 2020.06 Use: Hotel Structure: RC Site Area: 1,767.07sqm Total Floor Area: 3,530.89sqm Building Site: Kitanomine city Furano, Hokkaido