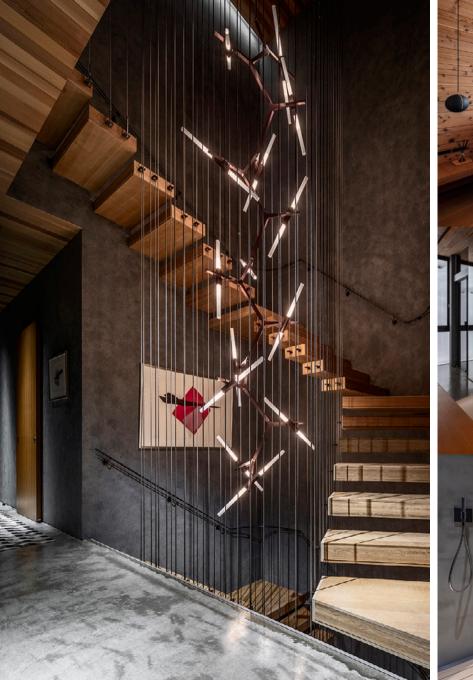

# Elevation Plot-N

Completion: 2022.12 Use: Residence Structure: RC Site Area: 1,188.63sqm Total Floor Area: 278.05sqm Building Site: Kucchan, Hokkaido