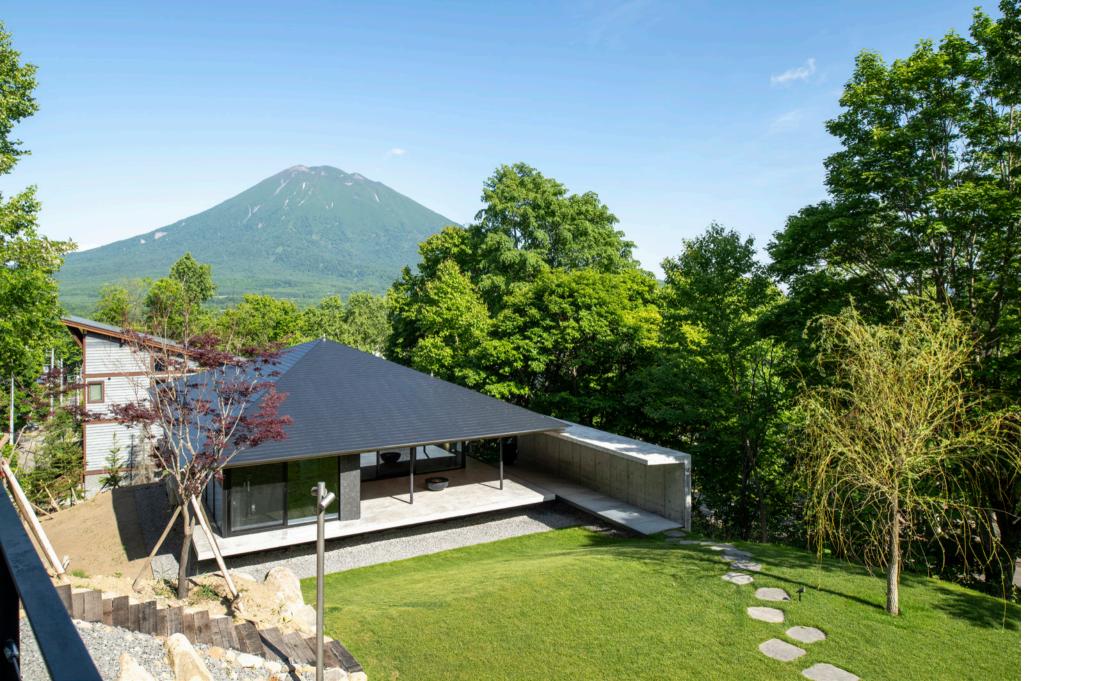

# Elevation Plot-N

Completion: 2022.12 Use: Residence Structure: RC Site Area: 1,188.63sqm Total Floor Area: 278.05sqm Building Site: Kucchan, Hokkaido