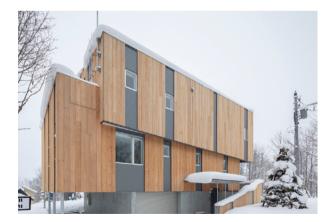

# Foxwood

Completion: 2016.07~ Use: Hotel Structure: Timber Site Area: 437.72sqm Total Floor Area: 195.61sqm Building Site: Higashiyama Niseko , Hokkaido