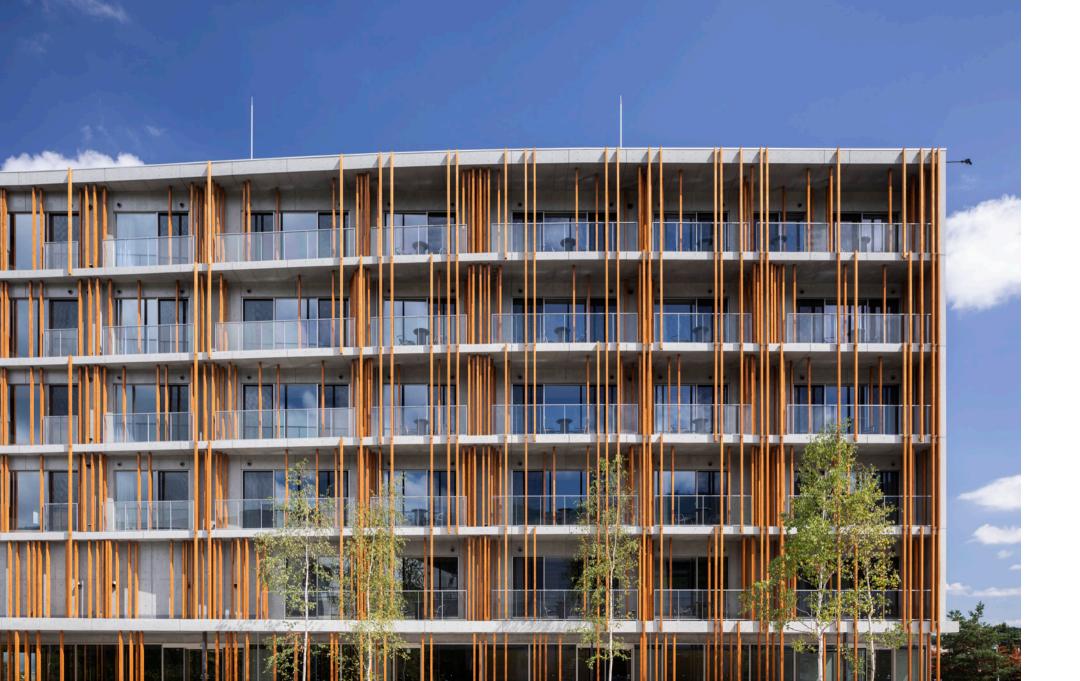

## Fenix West

Fenix West is under construction, and Fenix East is under design process.

Completion: 2022.10 Use: Hotel Structure: RC Site Area: 1,016.12sqm Total Floor Area: 2,054.92sqm Building Site: Kitanomine city Furano, Hokkaido

## Fenix Furano

Completion: 2020.06 Use: Hotel Structure: RC Site Area: 1,767.07sqm Total Floor Area: 3,530.89sqm Building Site: Kitanomine city Furano, Hokkaido