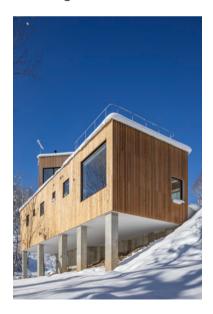

## River House

Completion: 2020.05 Use: Residence Structure: Timber Site Area: 1664.41sqm Total Floor Area: 311.78sqm Building Site: Niseko Abuta, Hokkaido