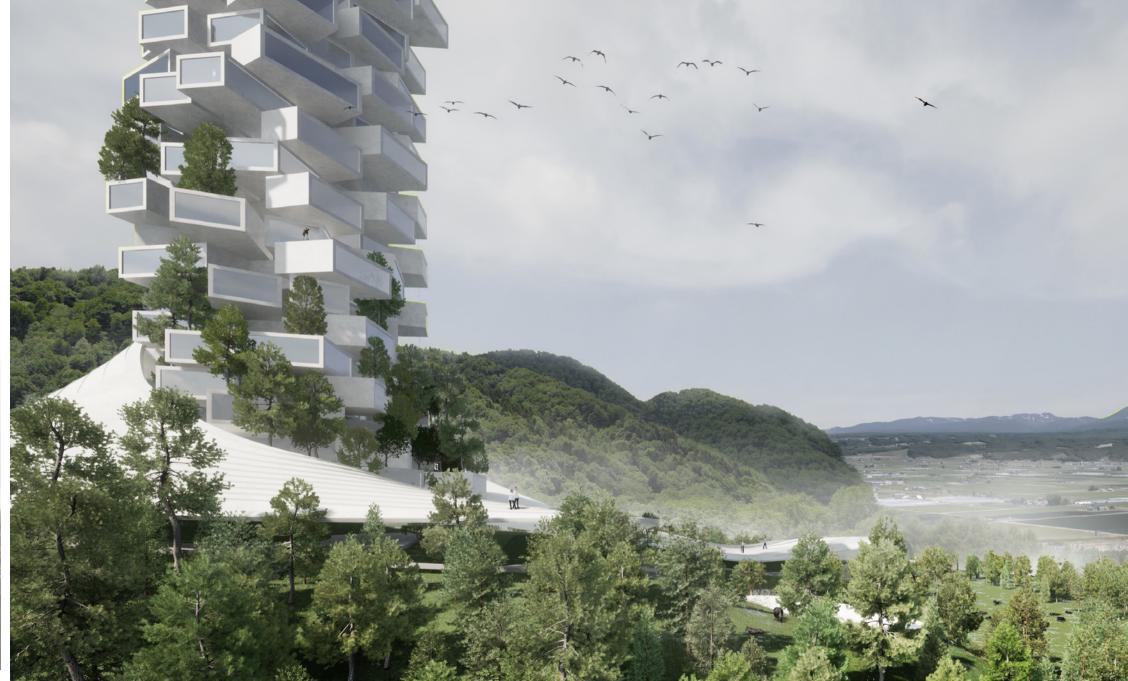

### Niseko The Tower

Completion: Concept Use: Condominium / Commercial Structure: Steel / RC Site Area: 54,215sqm Total Floor Area: 30,000sqm Building Site: Kucchan, Hokkaido