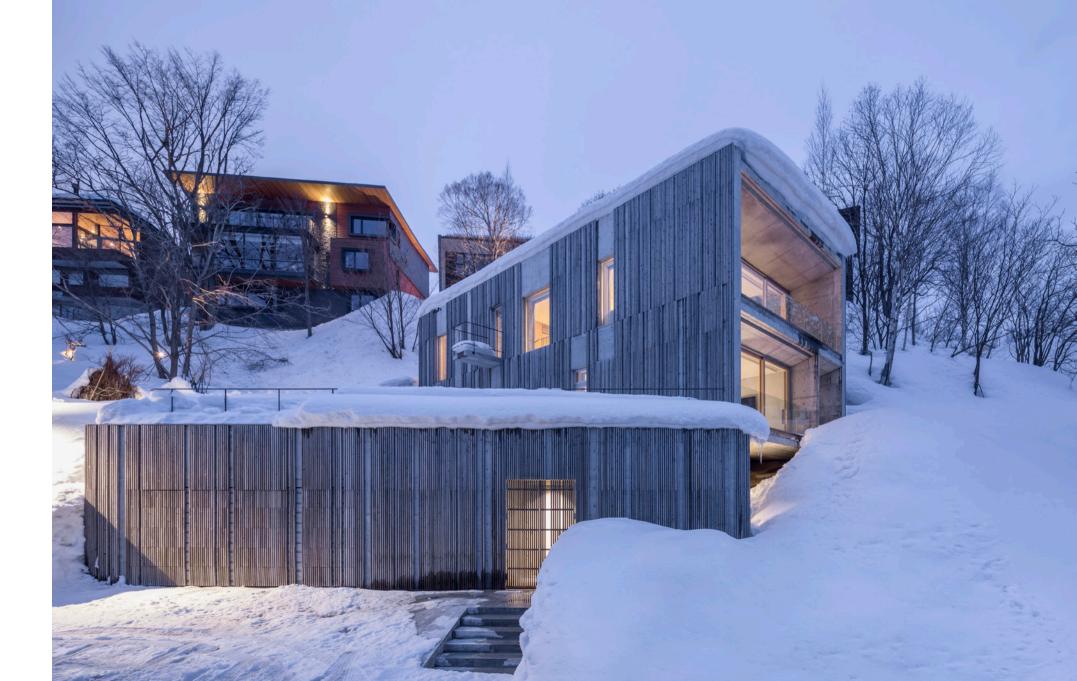

# Elevation Plot-N

Completion: 2022.12 Use: Residence Structure: RC Site Area: 1,188.63sqm Total Floor Area: 278.05sqm Building Site: Kucchan, Hokkaido