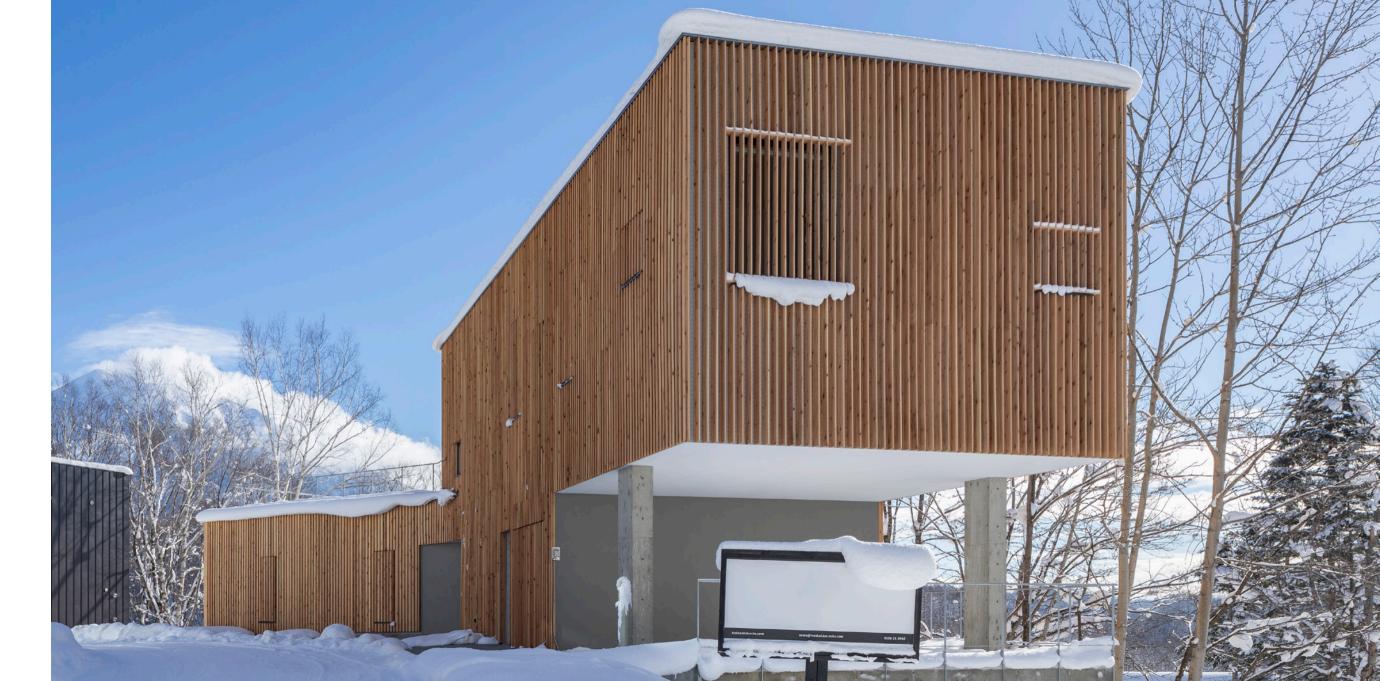

## River House

Completion: 2020.05 Use: Residence Structure: Timber Site Area: 1664.41sqm Total Floor Area: 311.78sqm Building Site: Niseko Abuta, Hokkaido