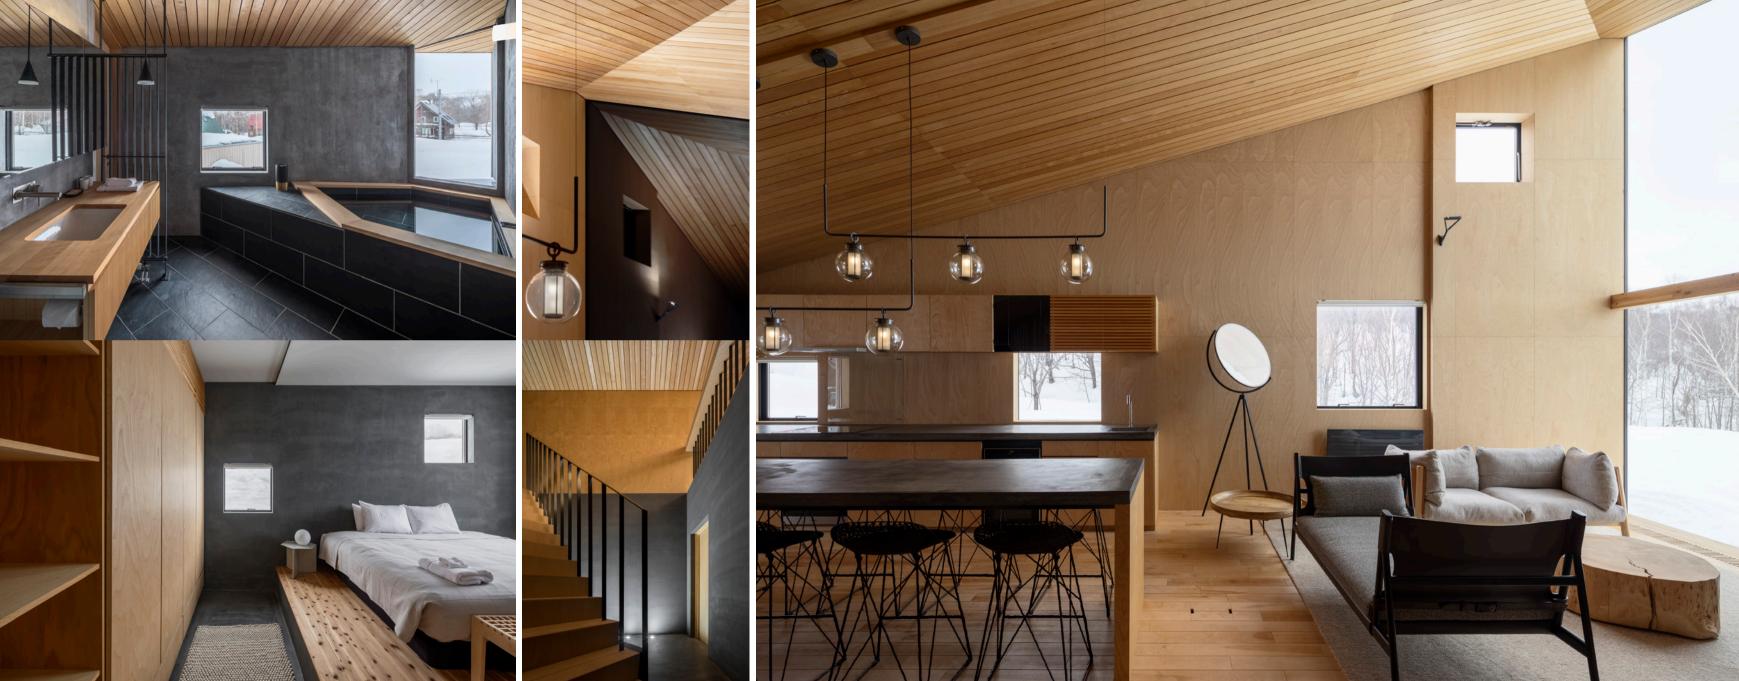

# Foxwood

Completion: 2016.07~ Use: Hotel Structure: Timber Site Area: 437.72sqm Total Floor Area: 195.61sqm Building Site: Higashiyama Niseko , Hokkaido