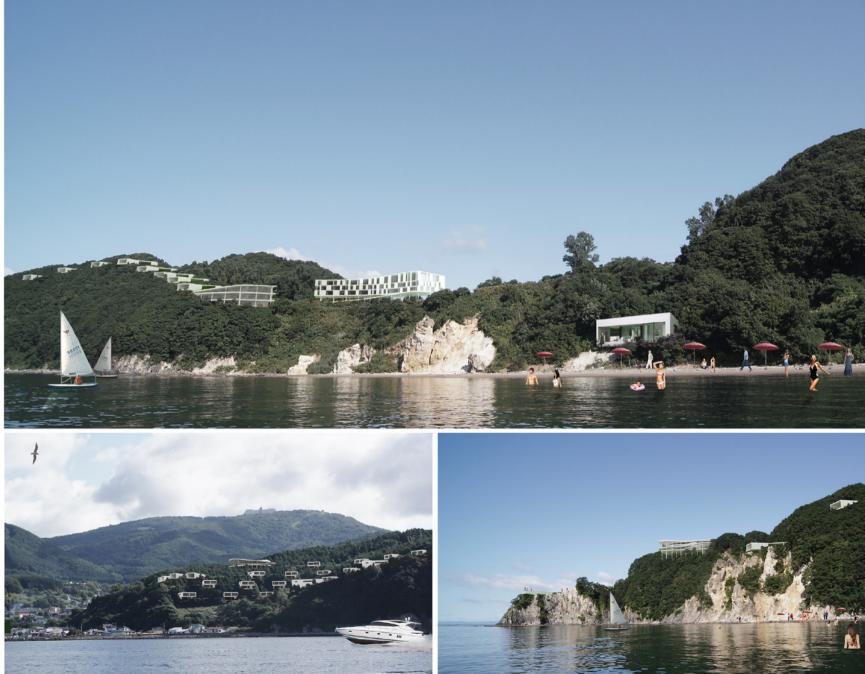

# Toyoura City Development Project

Completion: Unbuilt Use: Residence / Hotel / commercial Structure: RC Site Area: 21.78Hecteres (217,825.11sqm Building Site: Toyoura , Hokkaido