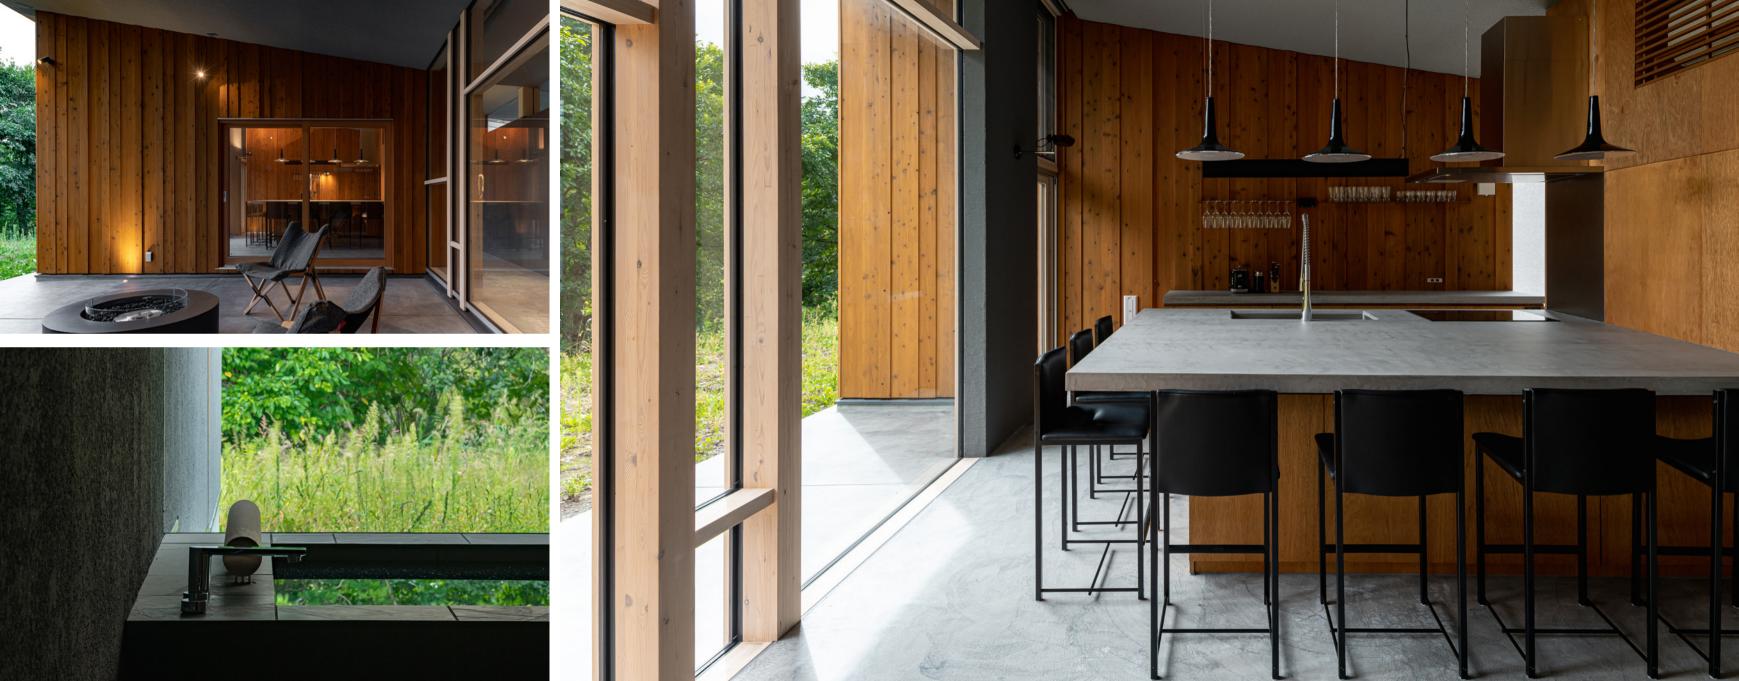

## River House

Completion: 2020.05 Use: Residence Structure: Timber Site Area: 1664.41sqm Total Floor Area: 311.78sqm Building Site: Niseko Abuta, Hokkaido