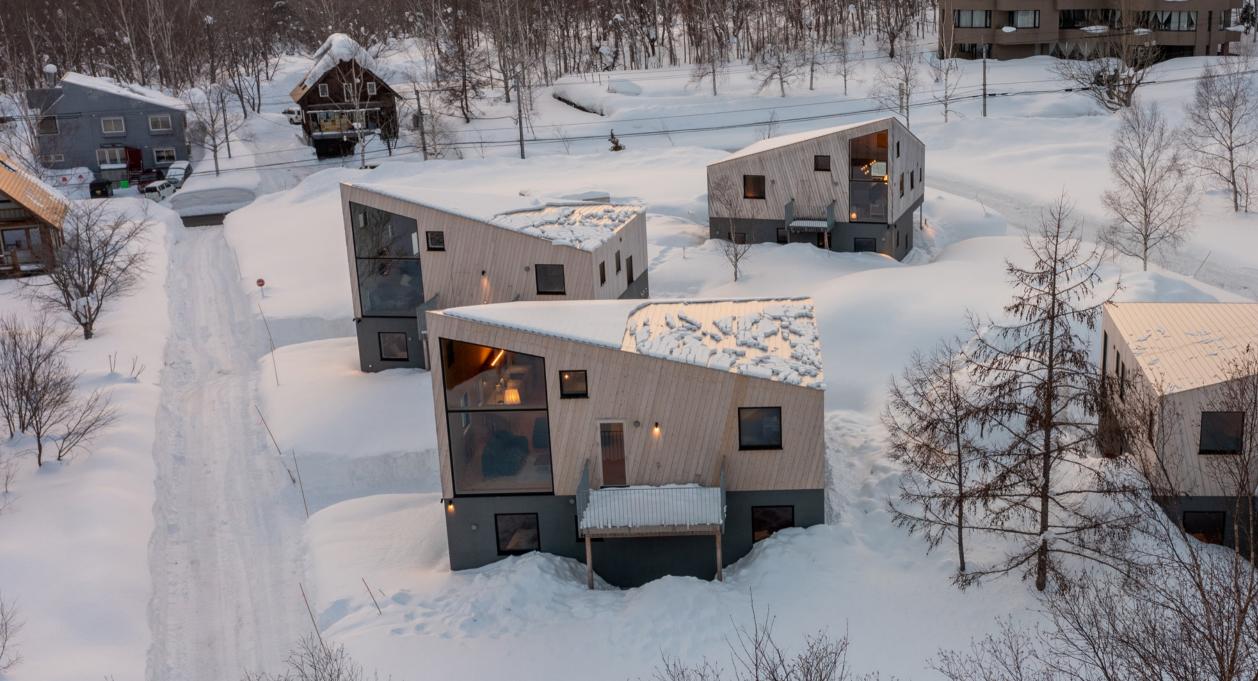

# Escarpment Plot 24/25

Completion: 2018.11 Use: Residence / Hotel Structure: RC Site Area: 696.30sqm Total Floor Area:244.57sqm Building Site: Yamada Kucchan, Hokkaido

# Escarpment Plot - 6/7

Completion: 2016.11 Use: Hotel Structure: RC Site Area: 1,053.70sqm Total Floor Area: 390.15sqm Building Site: Yamada Kucchan , Hokkaido